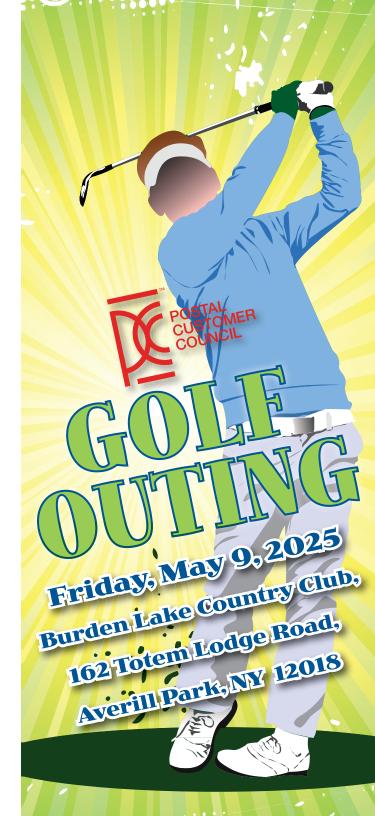

## 2025 Capital Region Postal Customer Council Golf Outling

The Capital Region Postal Customer Council's The Golf Outing will be held on Friday, May 9, 2025 at Burden Lake Country Club in Averill Park, NY. Come join us for a day of golf, food, prizes and fun!

Registration begins at 8:00 AM with a 9:00 AM Shotgun start.
A luncheon will follow with contest awards and raffle prizes.
\$125.00 entry fee includes 18-hole scramble format, motorized cart, luncheon and goodie bag.
Cutoff date is Friday, April 25, 2025.

### **CRPCC.org** Scramble Format Closest the Pin Contest Longest Drive Contest • Fabulous Raffle Prizes